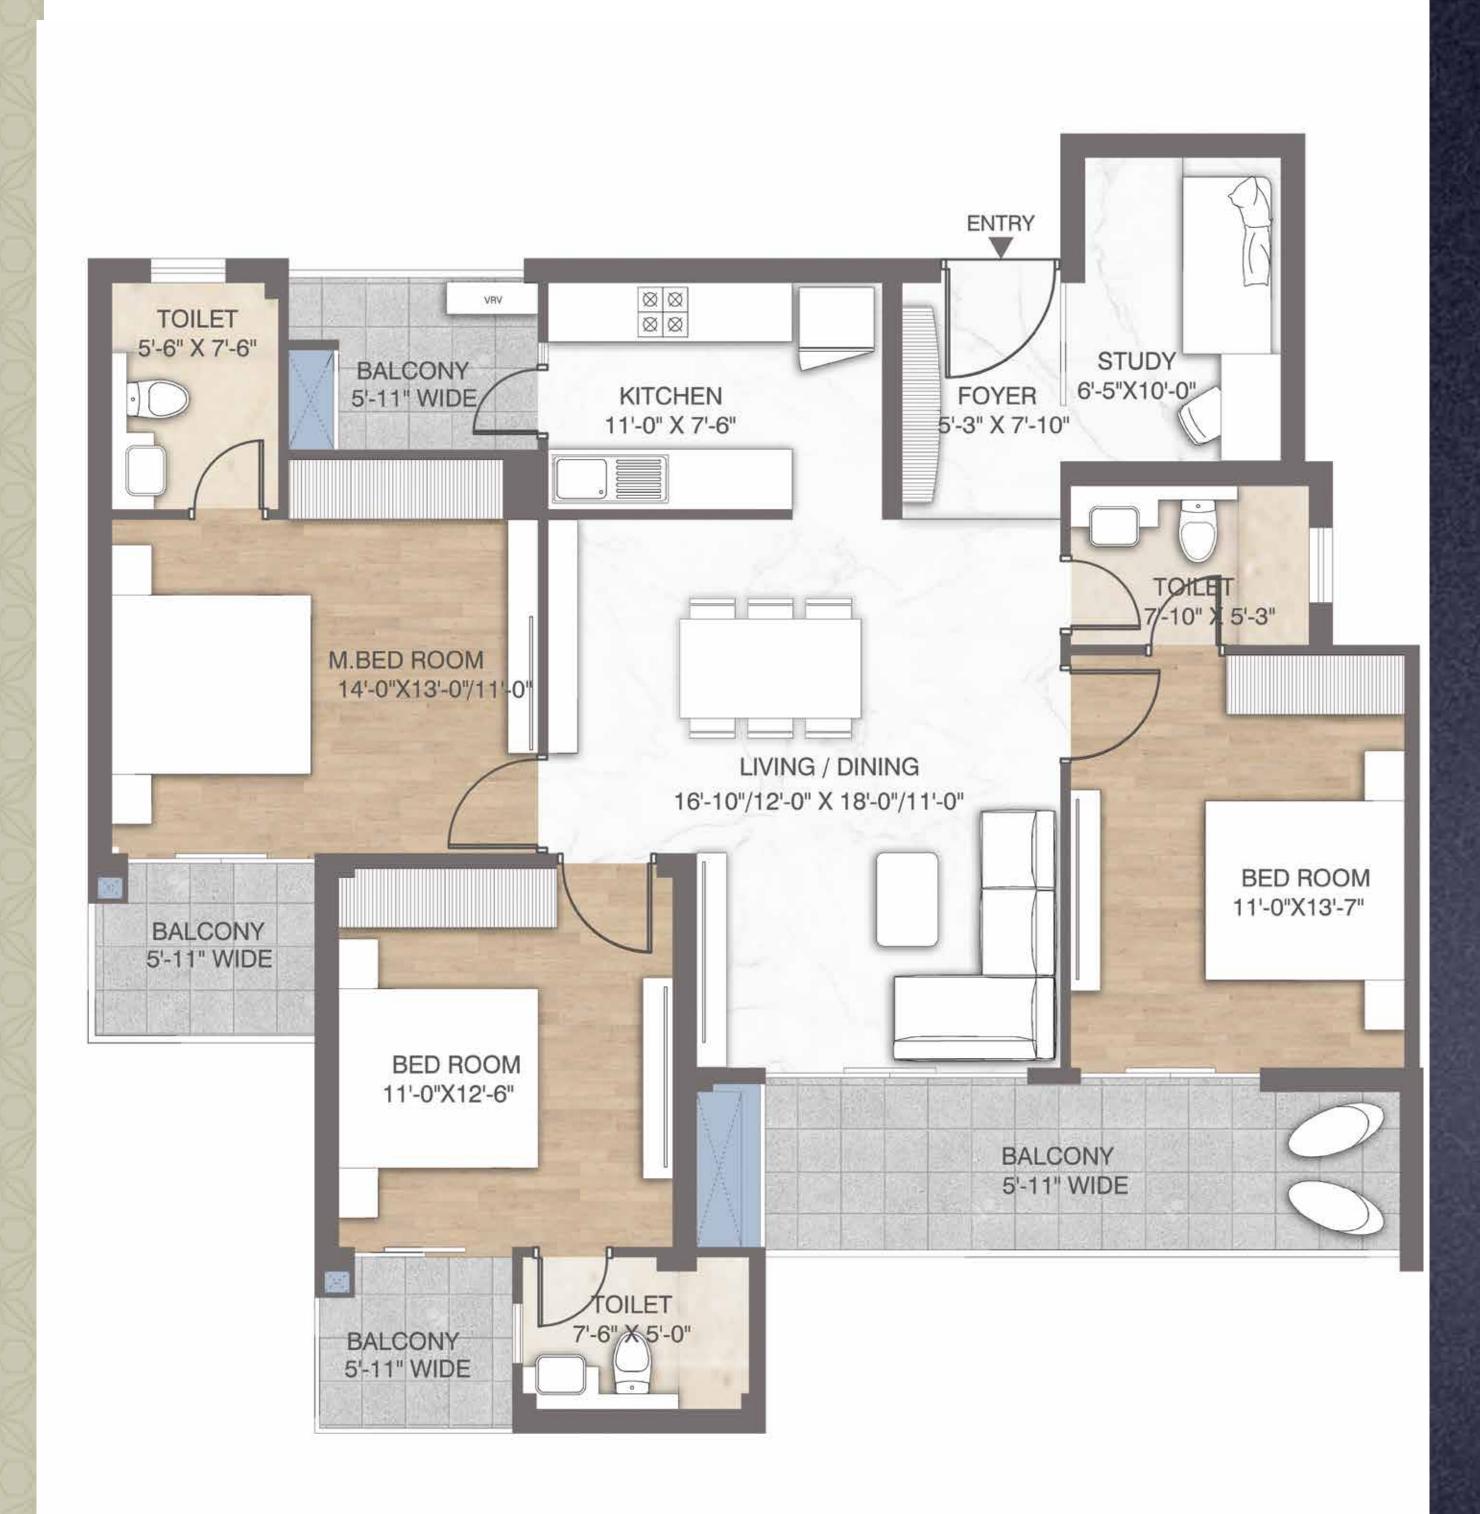

ur



The plush settings of our iconic clubhouse are sure to offer you cherished memories. Engage in a plethora of amenities and facilities and pave the way to a wholesome living.



#### Interiors That Are Sure To Inspire Wonder



Pamper your senses with a home that's adorned with superior interiors. Here's a space that perfectly syncs with your distinguished choices.



#### Unwind In Rare Hues Of Royalty





#### A Delightful Prodigy For Your Leisure Time

















Enjoy amenities spread across 75,000 sq. ft. (6967.728 sq.mtr.) and make the merriest moments with your favourite activities.

#### Site Plan



#### 3 BHK (1605 Sq. Ft.)



#### "PLAN NOT TO SCALE DISCLAIMER:

#### 3 BHK WITH DECK (1665 SQ.FT.)



#### "PLAN NOT TO SCALE DISCLAIMER:

## 3 BHK + STUDY (1825 SQ.FT.)



#### "PLAN NOT TO SCALE DISCLAIMER:

## 3 BHK + STUDY WITH DECK (1895 SQ.FT.)



#### "PLAN NOT TO SCALE DISCLAIMER:

## 3BHK + STUDY + UTILITY (2080 SQ. FT.)



#### "PLAN NOT TO SCALE DISCLAIMER:

#### 3BHK + STUDY + UTILITY WITH DECK (2170 SQ.FT.)



#### "PLAN NOT TO SCALE DISCLAIMER:

## 4 BHK + UTILITY (2305 SQ.FT)



#### "PLAN NOT TO SCALE DISCLAIMER:

### 4BHK + UTILITY WITH DECK (2400 SQ.FT.)



#### "PLAN NOT TO SCALE DISCLAIMER:

## 4BHK + STUDY + UTILITY (2570 SQ.FT.)



#### "PLAN NOT TO SCALE DISCLAIMER:

#### 4BHK + STUDY+ UTILITY WITH DECK (2670 SQ.FT.)



#### "PLAN NOT TO SCALE DISCLAIMER:





#### Metro Education& Welfare Private Limited: (CIN- U70100HR2010PTC086524)

| Registered Office:<br>6 <sup>th</sup> Floor, M3M Tee Point North Block, Sector 65 Gurugram 122001,