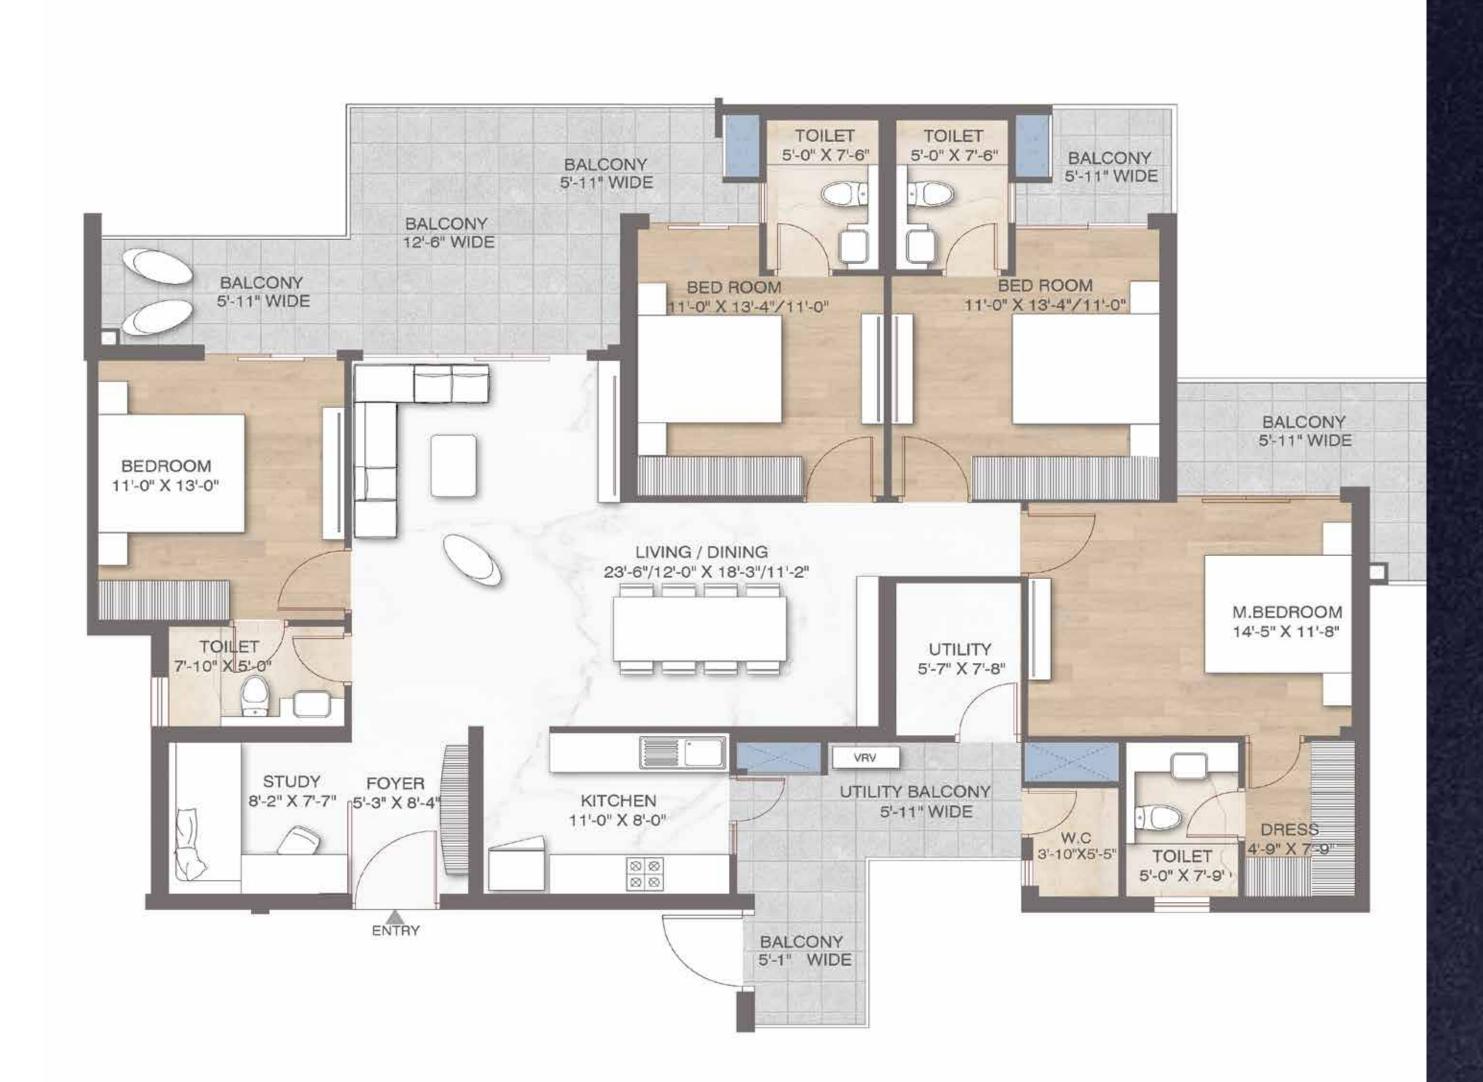

#### 4BHK + STUDY+ UTILITY WITH DECK (2670 SQ.FT.)

#### "PLAN NOT TO SCALE DISCLAIMER: