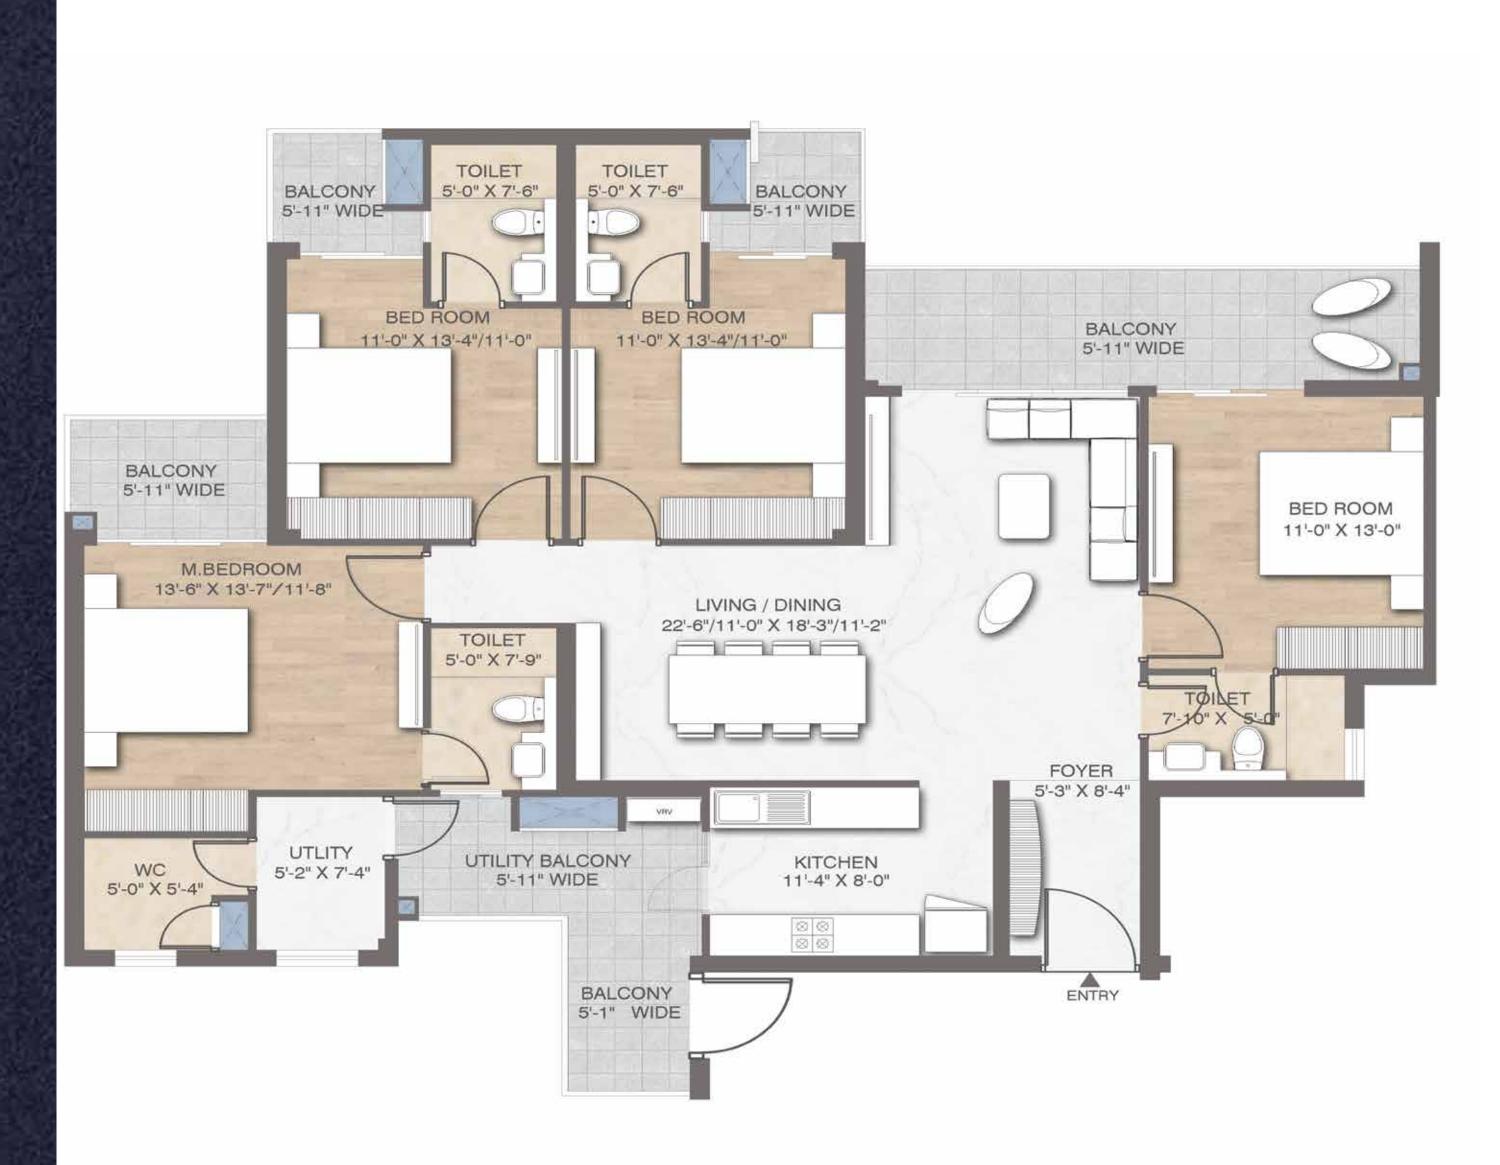

rfectly syncs with your distinguished choices.



#### Unwind In Rare Hues Of Royalty





#### A Delightful Prodigy For Your Leisure Time

















Enjoy amenities spread across 75,000 sq. ft. (6967.728 sq.mtr.) and make the merriest moments with your favourite activities.

#### Site Plan



#### 3 BHK (1605 Sq. Ft.)



#### "PLAN NOT TO SCALE DISCLAIMER:

#### 3 BHK WITH DECK (1665 SQ.FT.)



#### "PLAN NOT TO SCALE DISCLAIMER:

## 3 BHK + STUDY (1825 SQ.FT.)



#### "PLAN NOT TO SCALE DISCLAIMER:

## 3 BHK + STUDY WITH DECK (1895 SQ.FT.)



#### "PLAN NOT TO SCALE DISCLAIMER:

## 3BHK + STUDY + UTILITY (2080 SQ. FT.)



#### "PLAN NOT TO SCALE DISCLAIMER:

#### 3BHK + STUDY + UTILITY WITH DECK (2170 SQ.FT.)



#### "PLAN NOT TO SCALE DISCLAIMER:

## 4 BHK + UTILITY (2305 SQ.FT)



#### "PLAN NOT TO SCALE DISCLAIMER:

### 4BHK + UTILITY WITH DECK (2400 SQ.FT.)



#### "PLAN NOT TO SCALE DISCLAIMER:

## 4BHK + STUDY + UTILITY (2570 SQ.FT.)



#### "PLAN NOT TO SCALE DISCLAIMER:

#### 4BHK + STUDY+ UTILITY WITH DECK (2670 SQ.FT.)



#### "PLAN NOT TO SCALE DISCLAIMER:





#### Metro Education& Welfare Private Limited: (CIN- U70100HR2010PTC086524)

| Registered Office:<br>6 <sup>th</sup> Floor, M3M Tee Point North Block, Sector 65 Gurugram 122001, Haryana, India                             |
|-----------------------------------------------------------------------------------------------------------------------------------------------|
| Sales Gallery:<br>'The Experia' Golf Course Road (Extn.), Sector 73, Gurugram 122004, Haryana, India