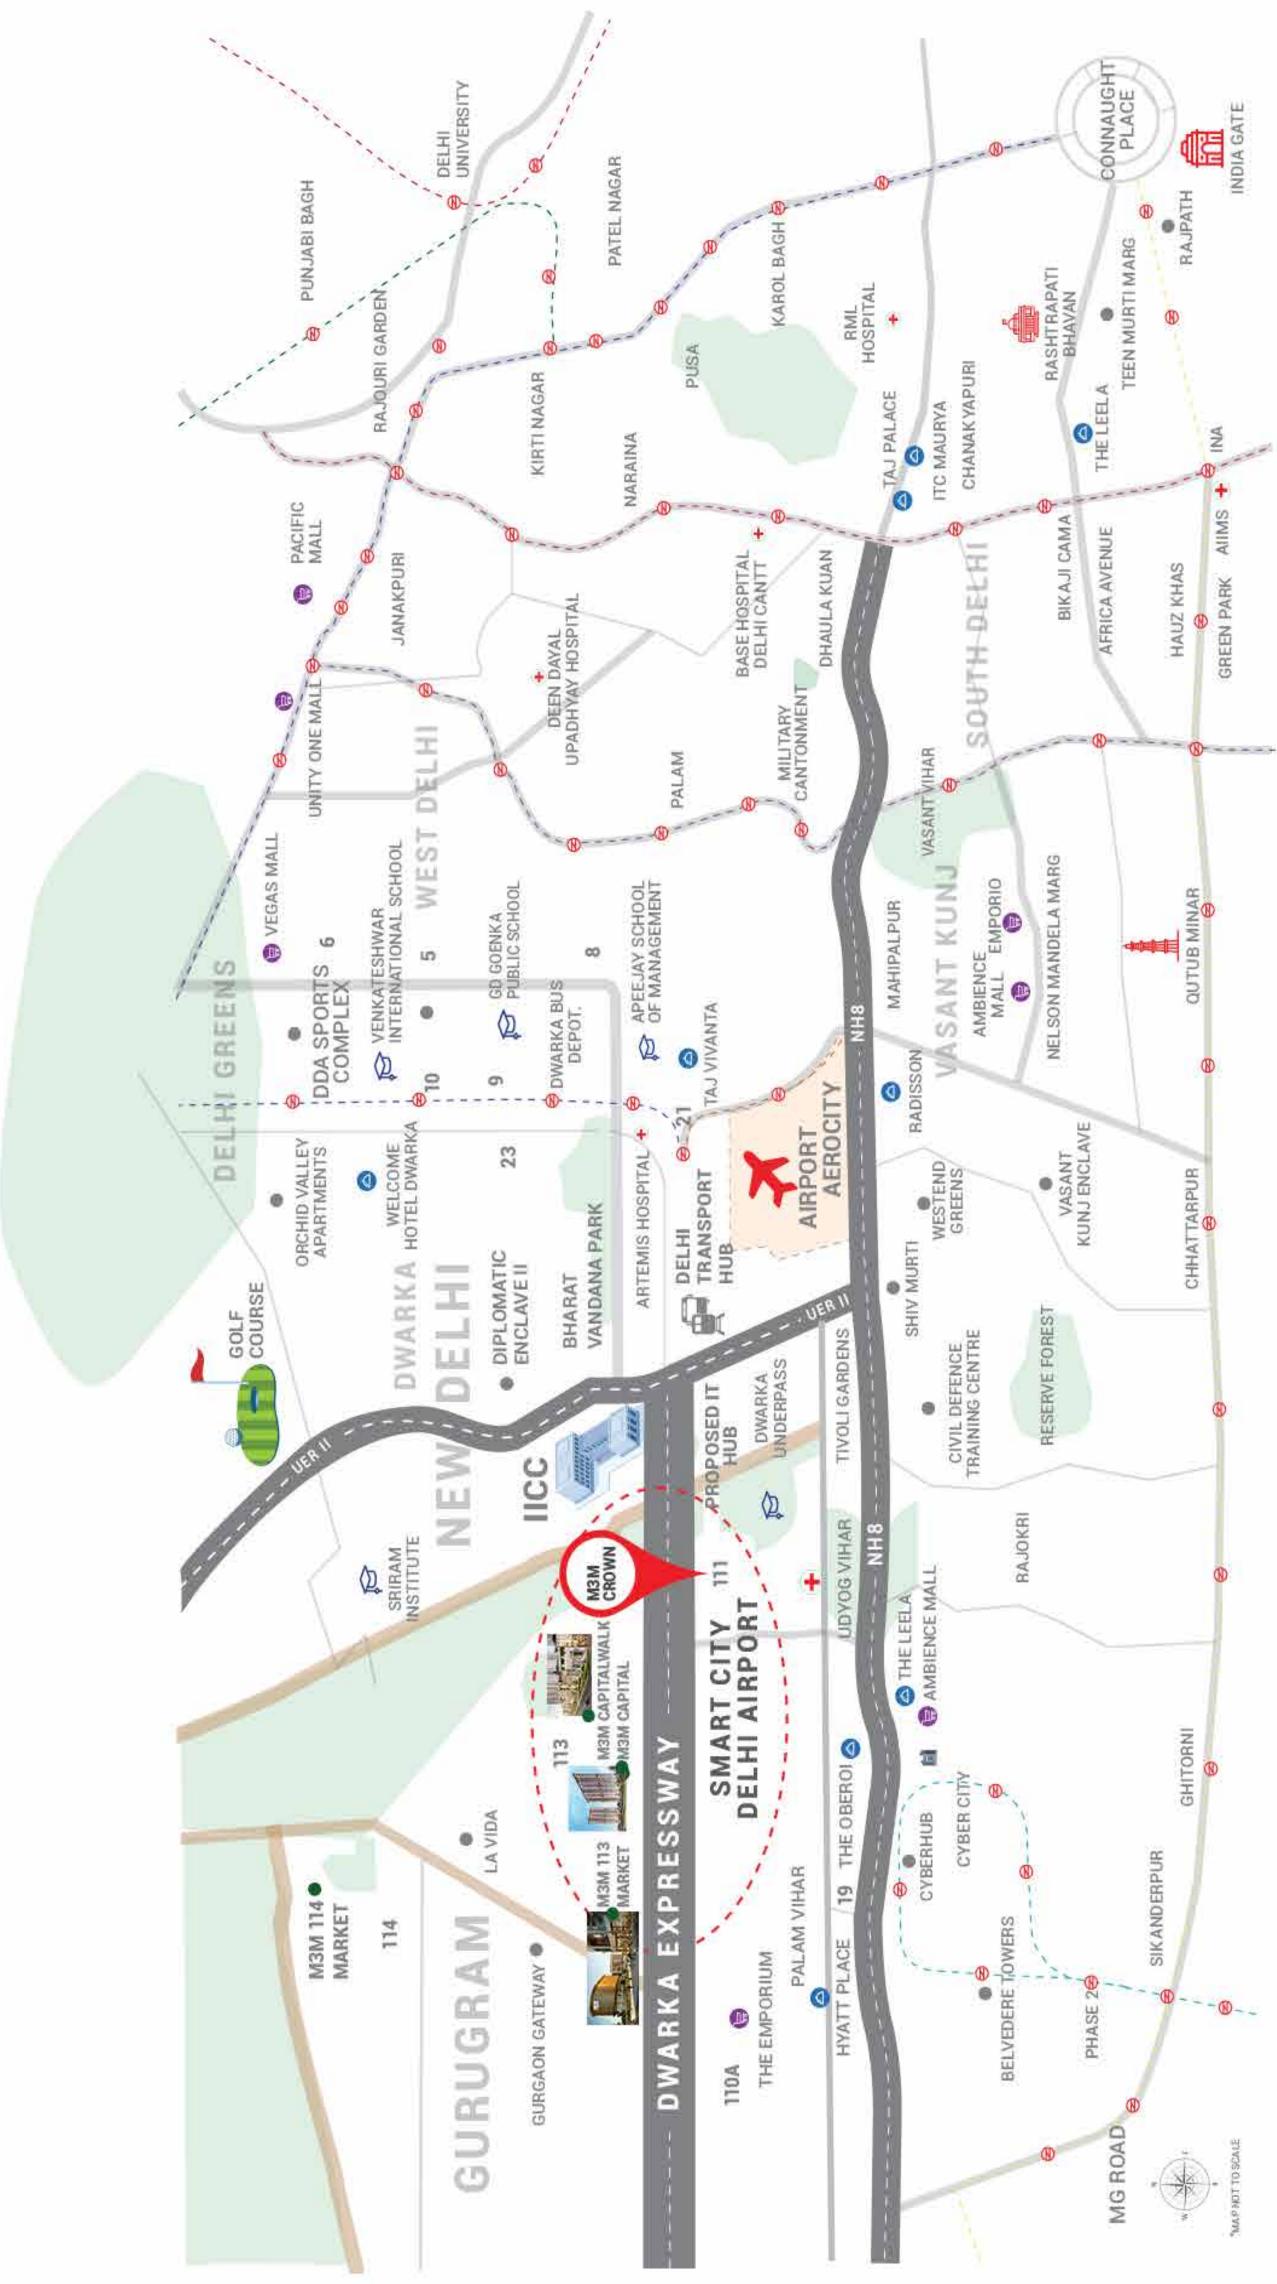

\*All distances mentioned are approximations only

Commute from Delhi to Gurugram via Dwarka Expressway effortlessly. Here's a glimpse of the connectivity.

#### Enjoy The Dynamics Of A Class Apart Address

| 500 MTS FROM PALAM VIE | [A]                  |
|------------------------|----------------------|
|                        |                      |
| 2 KMS FROM ANSAL PLAZ  | ZA                   |
| 3 KMS FROM IGI AIRPOR  | $\overline{	ext{T}}$ |
|                        |                      |
| 5 KMS FROM CYBER HUI   | В                    |
|                        |                      |
| 7 KMS FROM VASANT VIHA | AR                   |
|                        |                      |