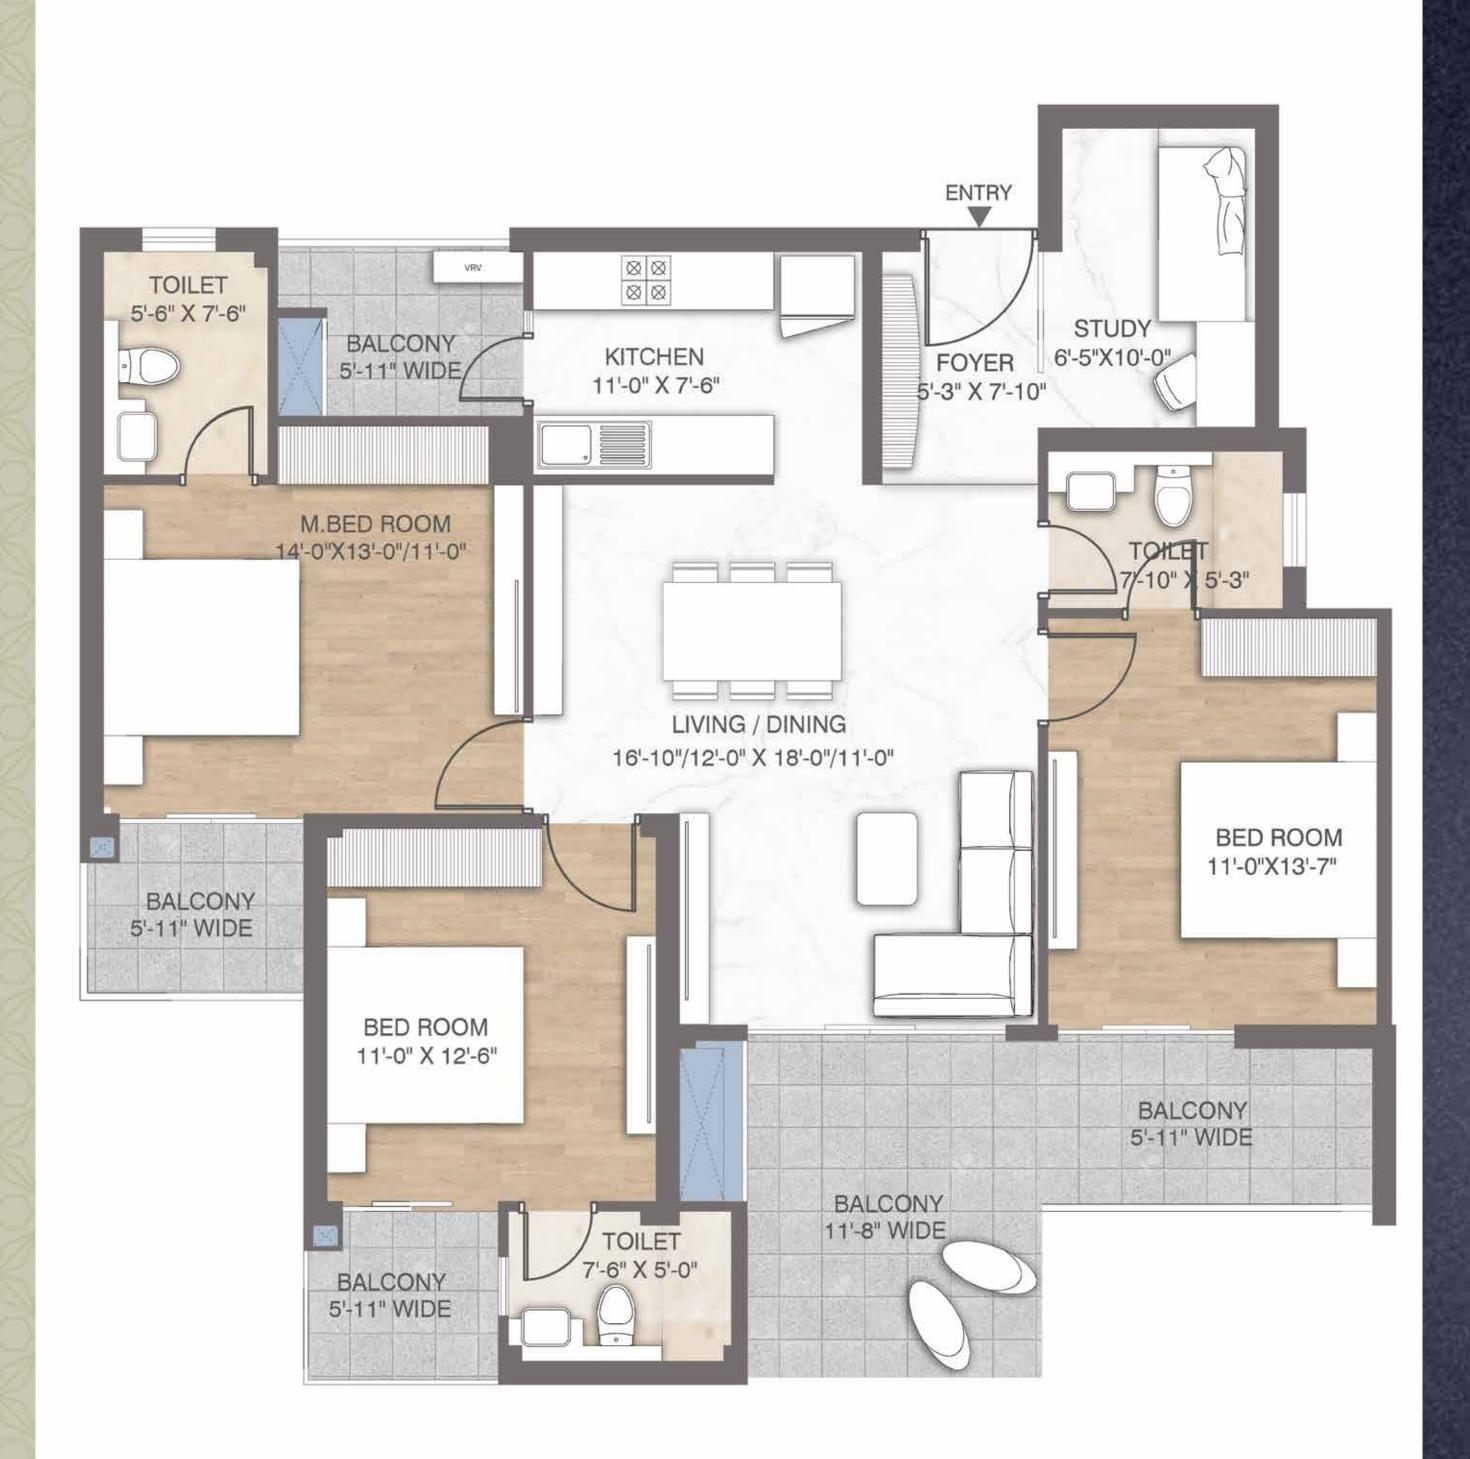

memories. Engage in a plethora of amenities and facilities and pave the way to a wholesome living.



#### Interiors That Are Sure To Inspire Wonder



Pamper your senses with a home that's adorned with superior interiors. Here's a space that perfectly syncs with your distinguished choices.



#### Unwind In Rare Hues Of Royalty





#### A Delightful Prodigy For Your Leisure Time

















Enjoy amenities spread across 75,000 sq. ft. (6967.728 sq.mtr.) and make the merriest moments with your favourite activities.

#### Site Plan



#### 3 BHK (1605 Sq. Ft.)



#### "PLAN NOT TO SCALE DISCLAIMER:

#### 3 BHK WITH DECK (1665 SQ.FT.)



#### "PLAN NOT TO SCALE DISCLAIMER:

## 3 BHK + STUDY (1825 SQ.FT.)



#### "PLAN NOT TO SCALE DISCLAIMER:

## 3 BHK + STUDY WITH DECK (1895 SQ.FT.)



#### "PLAN NOT TO SCALE DISCLAIMER:

## 3BHK + STUDY + UTILITY (2080 SQ. FT.)



#### "PLAN NOT TO SCALE DISCLAIMER:

#### 3BHK + STUDY + UTILITY WITH DECK (2170 SQ.FT.)



#### "PLAN NOT TO SCALE DISCLAIMER:

## 4 BHK + UTILITY (2305 SQ.FT)



#### "PLAN NOT TO SCALE DISCLAIMER:

### 4BHK + UTILITY WITH DECK (2400 SQ.FT.)



#### "PLAN NOT TO SCALE DISCLAIMER:

## 4BHK + STUDY + UTILITY (2570 SQ.FT.)



#### "PLAN NOT TO SCALE DISCLAIMER:

#### 4BHK + STUDY+ UTILITY WITH DECK (2670 SQ.FT.)



#### "PLAN NOT TO SCALE DISCLAIMER:





#### Metro Education& Welfare Private Limited: (CIN- U70100HR2010PTC086524)

| Registered Office:<br>6 <sup>th</sup> Floor, M3M Tee Point North Block, Sector 65 Gurugram 122001, Haryana, India                             |
|----------------------------------