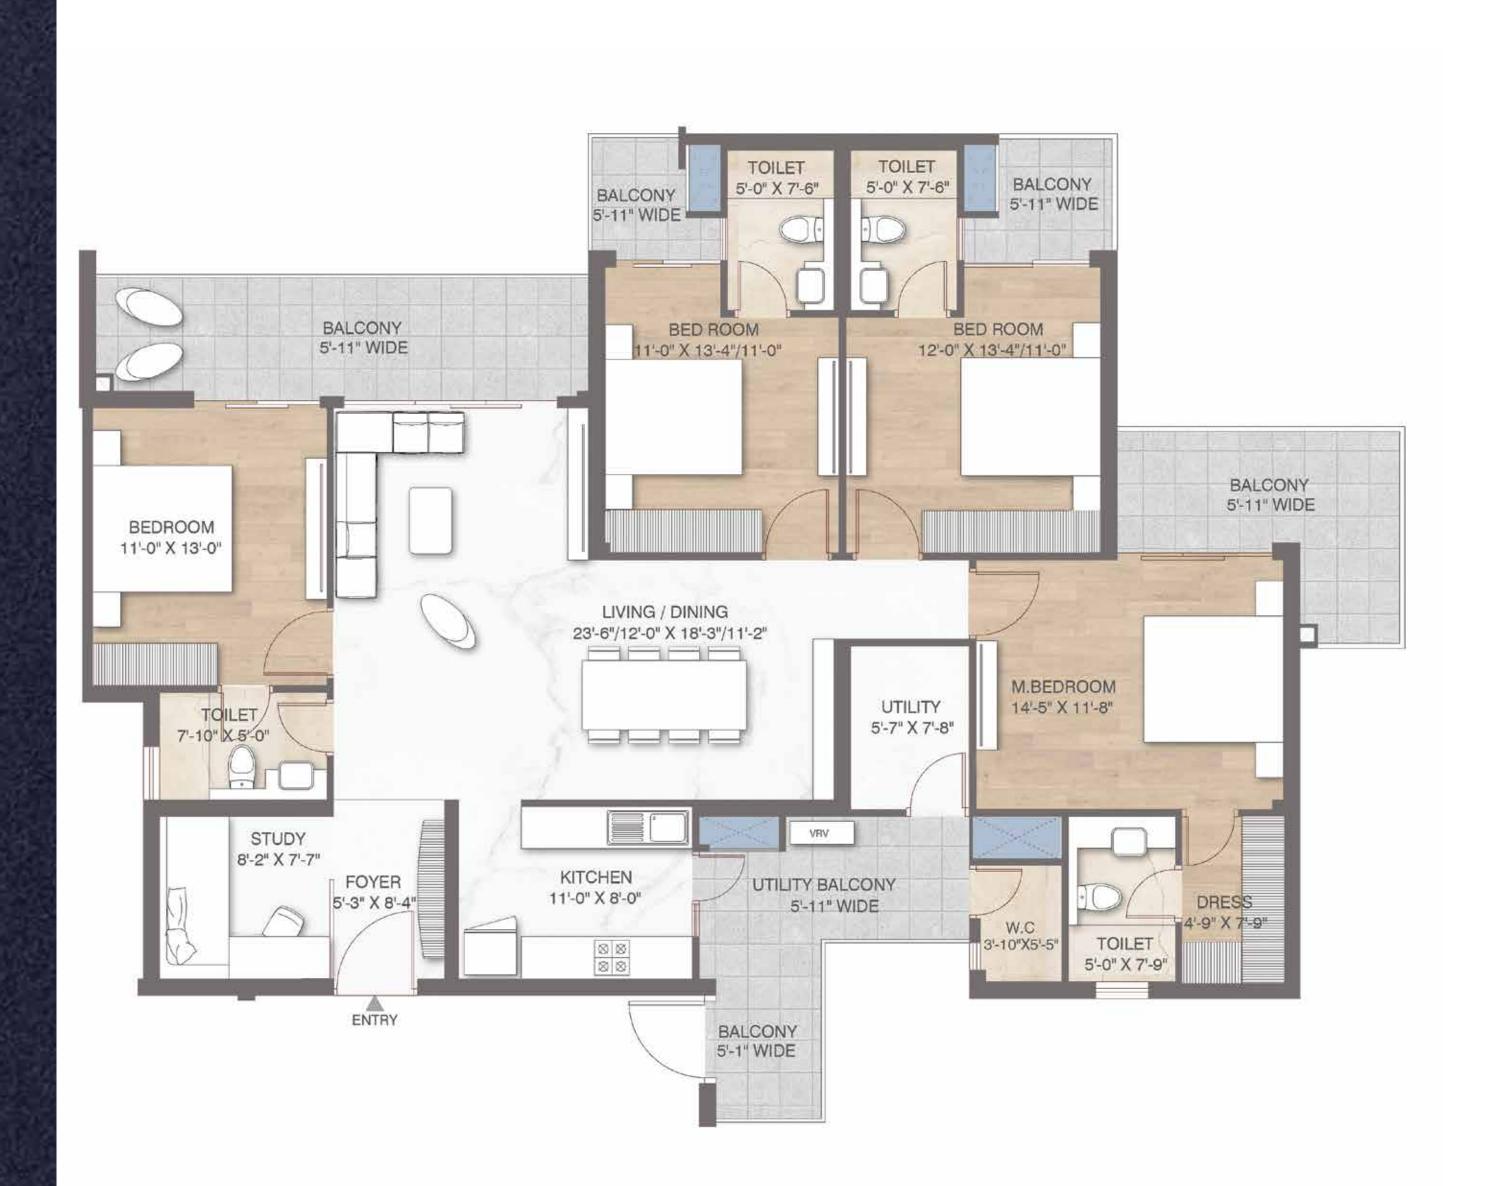

menities spread across 75,000 sq. ft. (6967.728 sq.mtr.) and make the merriest moments with your favourite activities.

#### Site Plan



#### 3 BHK (1605 Sq. Ft.)



#### "PLAN NOT TO SCALE DISCLAIMER:

#### 3 BHK WITH DECK (1665 SQ.FT.)



#### "PLAN NOT TO SCALE DISCLAIMER:

## 3 BHK + STUDY (1825 SQ.FT.)



#### "PLAN NOT TO SCALE DISCLAIMER:

## 3 BHK + STUDY WITH DECK (1895 SQ.FT.)



#### "PLAN NOT TO SCALE DISCLAIMER:

## 3BHK + STUDY + UTILITY (2080 SQ. FT.)



#### "PLAN NOT TO SCALE DISCLAIMER:

#### 3BHK + STUDY + UTILITY WITH DECK (2170 SQ.FT.)



#### "PLAN NOT TO SCALE DISCLAIMER:

## 4 BHK + UTILITY (2305 SQ.FT)



#### "PLAN NOT TO SCALE DISCLAIMER:

### 4BHK + UTILITY WITH DECK (2400 SQ.FT.)



#### "PLAN NOT TO SCALE DISCLAIMER:

## 4BHK + STUDY + UTILITY (2570 SQ.FT.)



#### "PLAN NOT TO SCALE DISCLAIMER:

#### 4BHK + STUDY+ UTILITY WITH DECK (2670 SQ.FT.)



#### "PLAN NOT TO SCALE DISCLAIMER:





#### Metro Education& Welfare Private Limited: (CIN- U70100HR2010PTC086524)

| Registered Office:<br>6 <sup>th</sup> Floor, M3M Tee Point North Block, Sector 65 Gurugram 122001, Haryana, India                             |
|-----------------------------------------------------------------------------------------------------------------------------------------------|
| Sales Gallery:<br>'The Experia' Golf Course Road (Extn.), Sector 73, Gurugram 122004, Haryana, India                                          |
| CRM Lounge: 10 <sup>th</sup> Floor, 'M3M Urbana Business Park', Tower A, Sector 67, Golf Course Road (Extn.), Gurugram 122101, Haryana, India |
| Pro