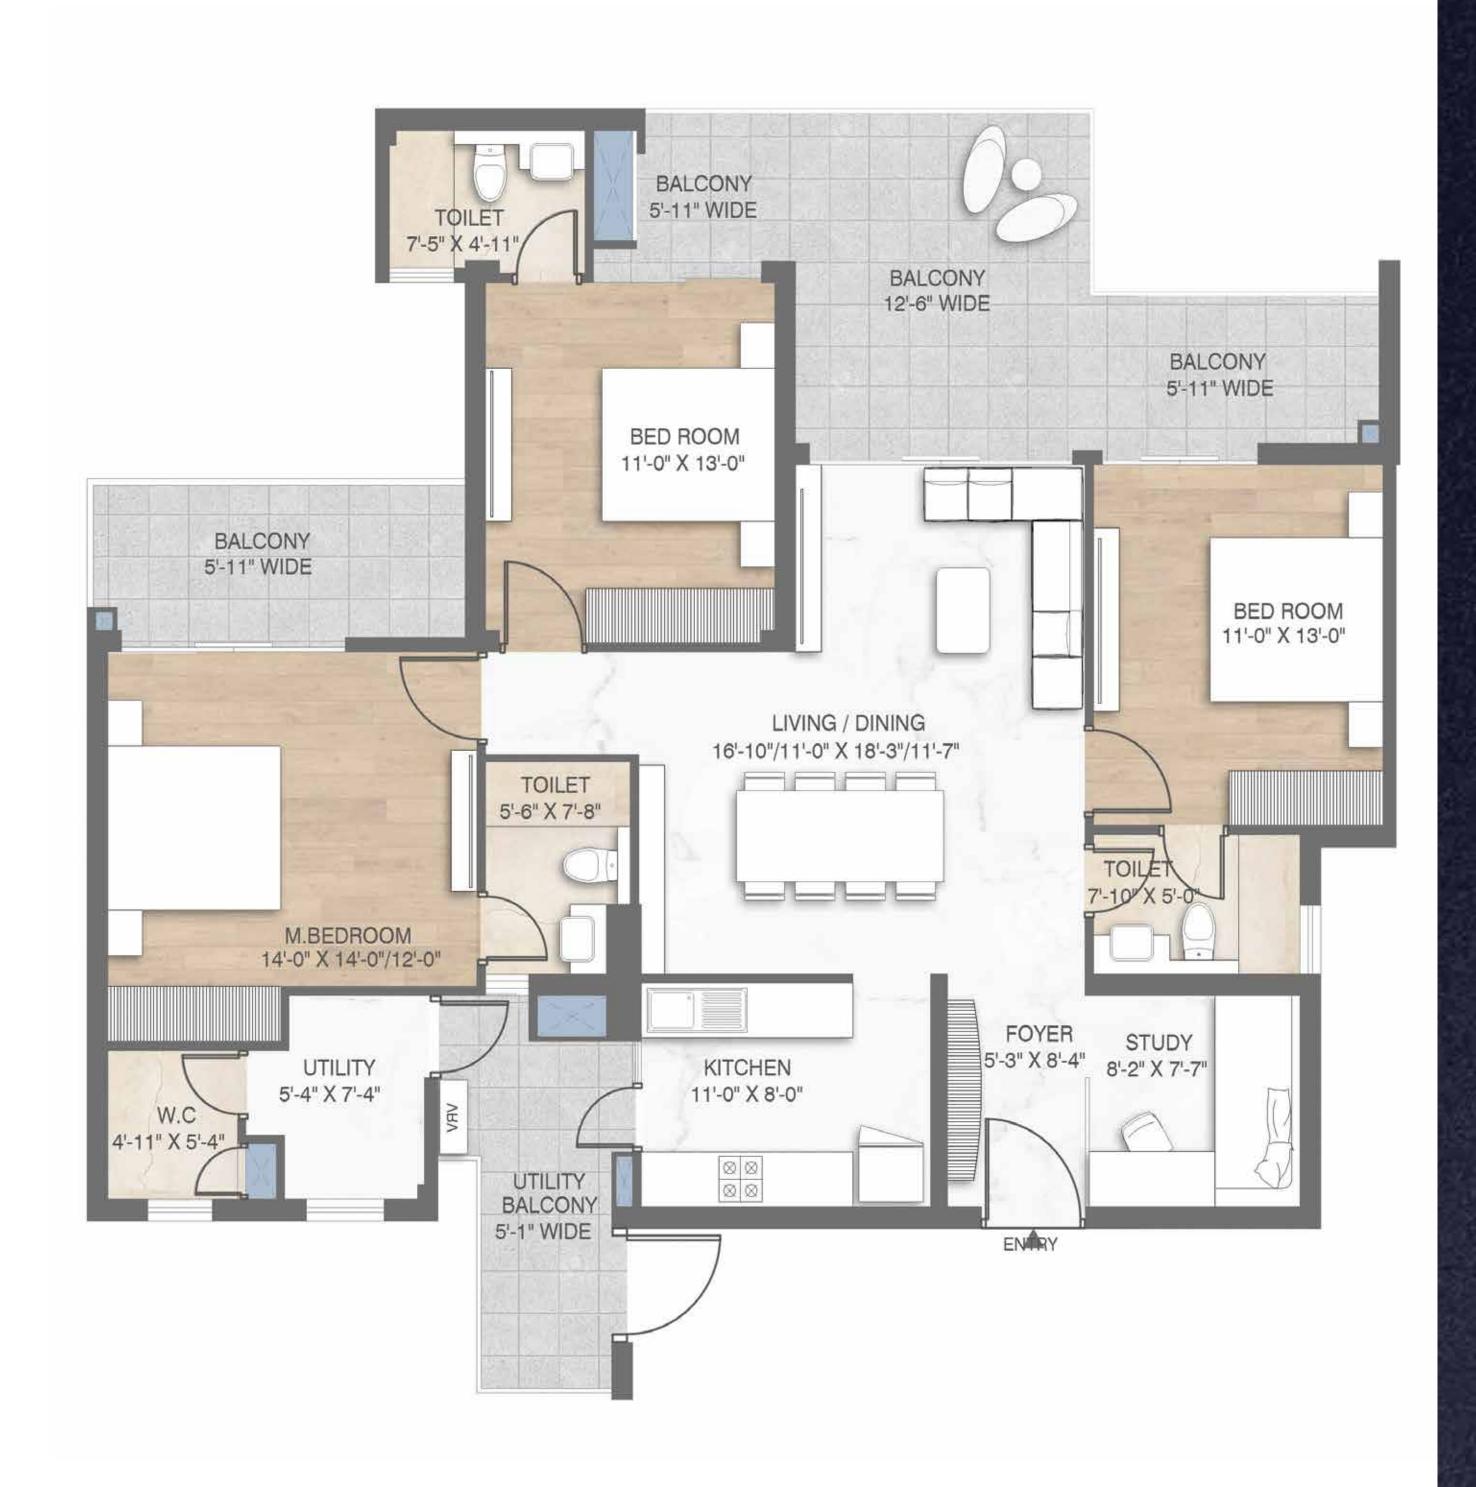

#### 4BHK + STUDY+ UTILITY WITH DECK (2670 SQ.FT.)

#### "PLAN NOT TO SCALE DISCLAIMER: