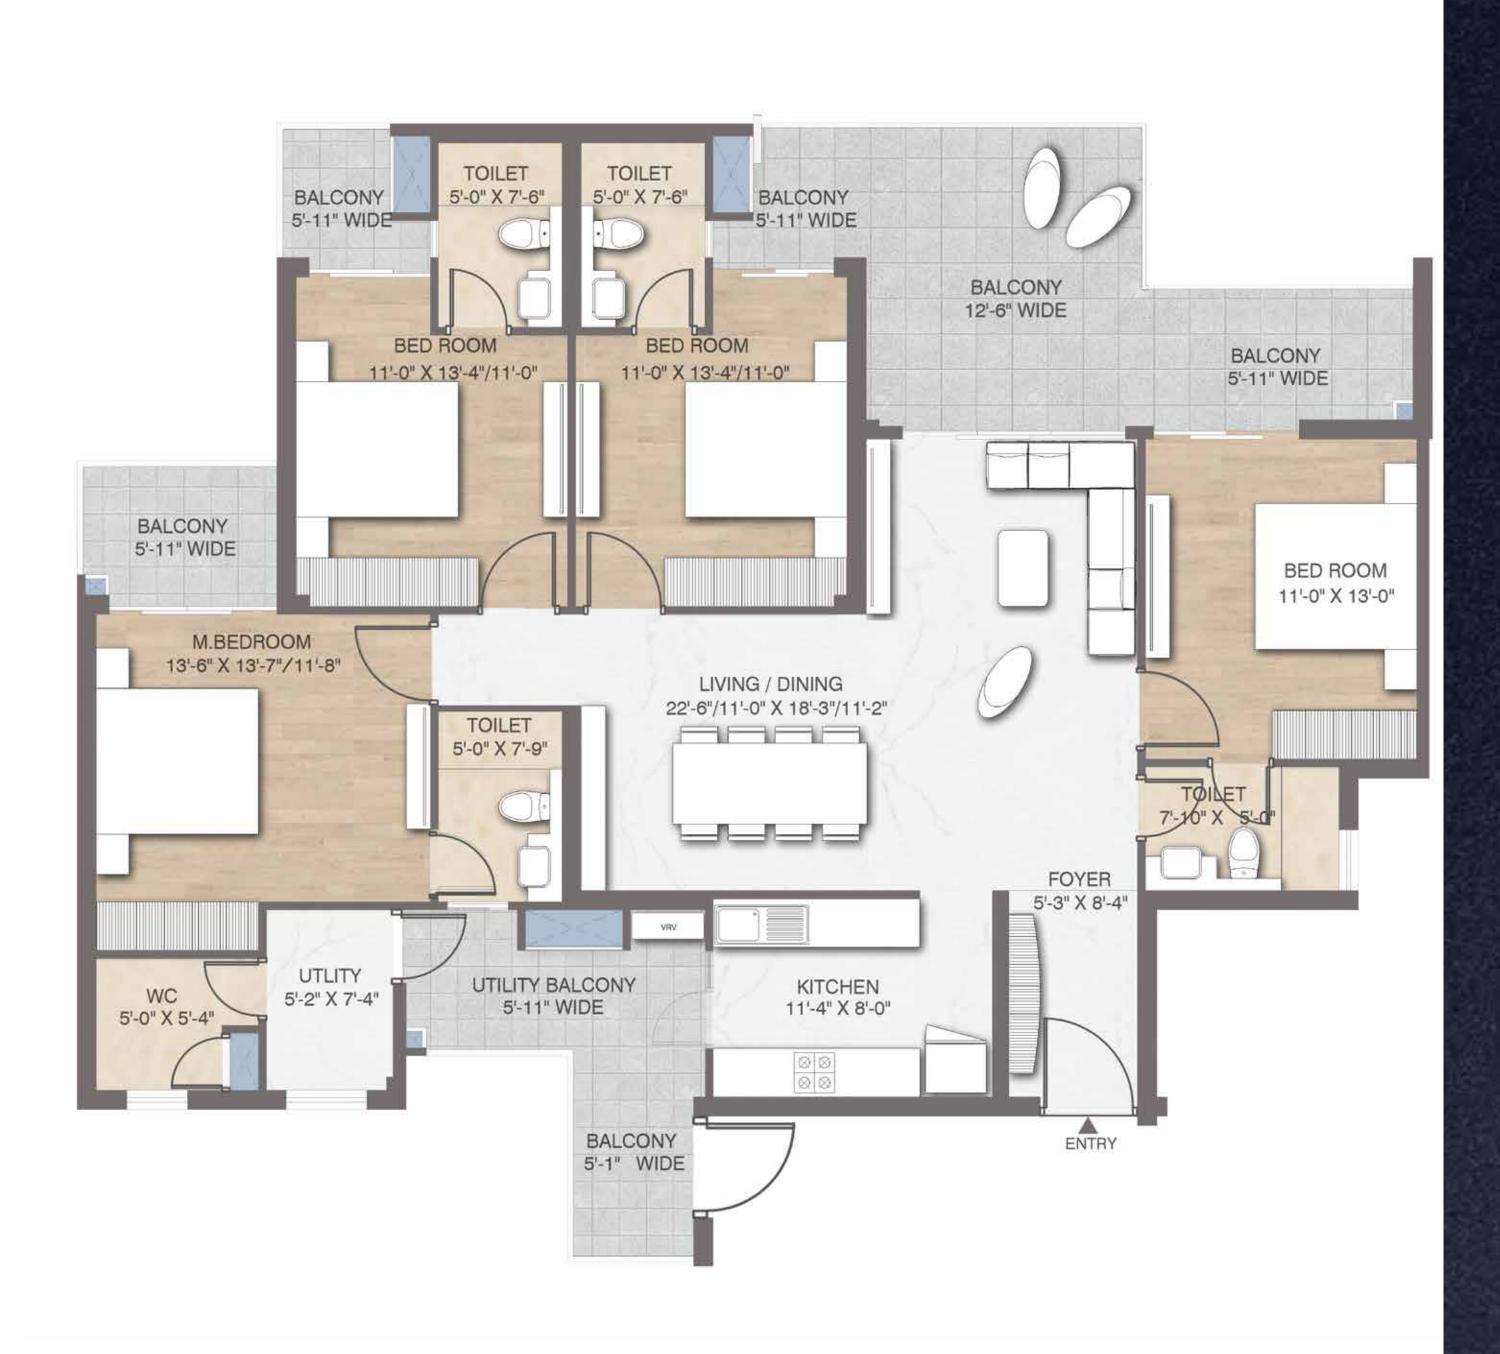

#### 3BHK + STUDY + UTILITY WITH DECK (2170 SQ.FT.)

#### "PLAN NOT TO SCALE DISCLAIMER: