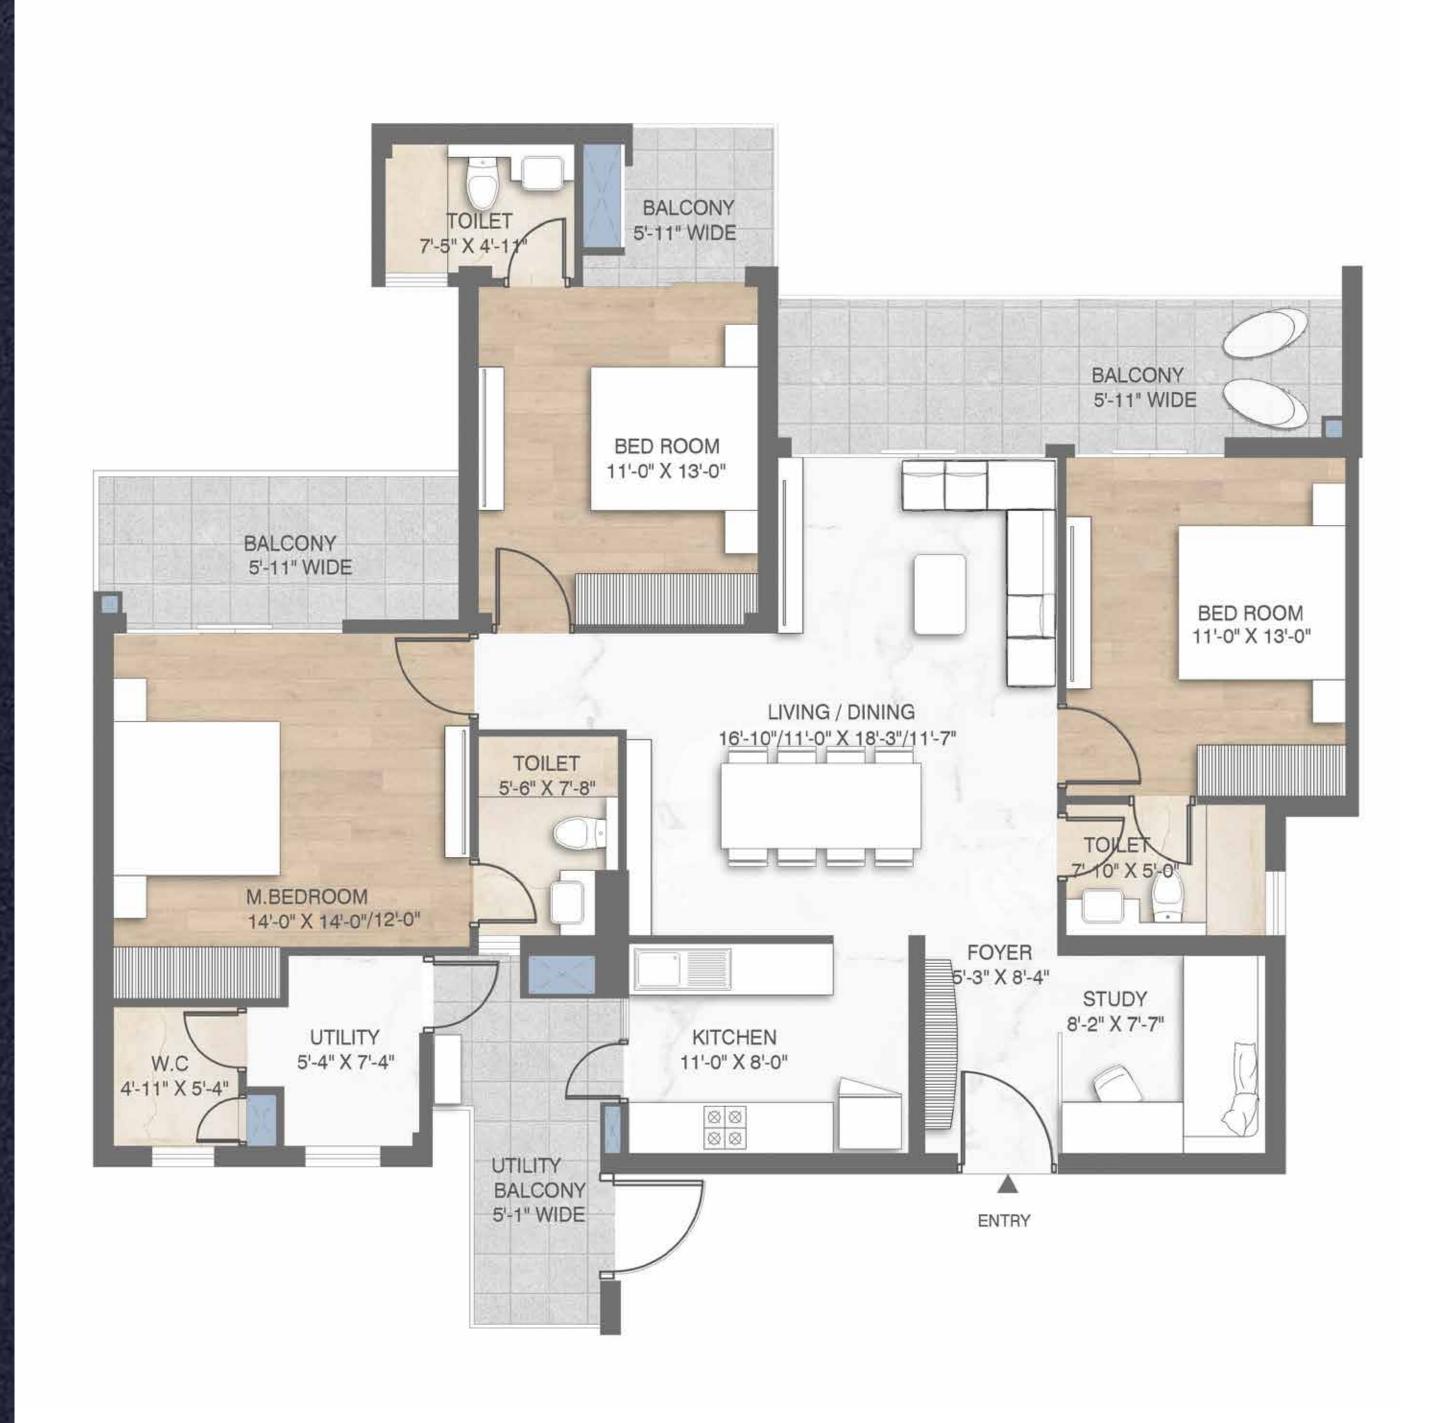

wholesome living.



#### Interiors That Are Sure To Inspire Wonder



Pamper your senses with a home that's adorned with superior interiors. Here's a space that perfectly syncs with your distinguished choices.



#### Unwind In Rare Hues Of Royalty





#### A Delightful Prodigy For Your Leisure Time

















Enjoy amenities spread across 75,000 sq. ft. (6967.728 sq.mtr.) and make the merriest moments with your favourite activities.

#### Site Plan



#### 3 BHK (1605 Sq. Ft.)



#### "PLAN NOT TO SCALE DISCLAIMER:

#### 3 BHK WITH DECK (1665 SQ.FT.)



#### "PLAN NOT TO SCALE DISCLAIMER:

## 3 BHK + STUDY (1825 SQ.FT.)



#### "PLAN NOT TO SCALE DISCLAIMER:

## 3 BHK + STUDY WITH DECK (1895 SQ.FT.)



#### "PLAN NOT TO SCALE DISCLAIMER:

## 3BHK + STUDY + UTILITY (2080 SQ. FT.)



#### "PLAN NOT TO SCALE DISCLAIMER:

#### 3BHK + STUDY + UTILITY WITH DECK (2170 SQ.FT.)



#### "PLAN NOT TO SCALE DISCLAIMER:

## 4 BHK + UTILITY (2305 SQ.FT)



#### "PLAN NOT TO SCALE DISCLAIMER:

### 4BHK + UTILITY WITH DECK (2400 SQ.FT.)



#### "PLAN NOT TO SCALE DISCLAIMER:

## 4BHK + STUDY + UTILITY (2570 SQ.FT.)



#### "PLAN NOT TO SCALE DISCLAIMER:

#### 4BHK + STUDY+ UTILITY WITH DECK (2670 SQ.FT.)



#### "PLAN NOT TO SCALE DISCLAIMER:





#### Metro Education& Welfare Private Limited: (CIN- U70100HR2010PTC086524)

| Registered Office:<br>6 <sup>th</sup> Floor, M3M Tee Point North Block, Sector 65 Gurugram 122001, Haryana, India                             |
|-------------------------------------------------------------------------------------------------------------------