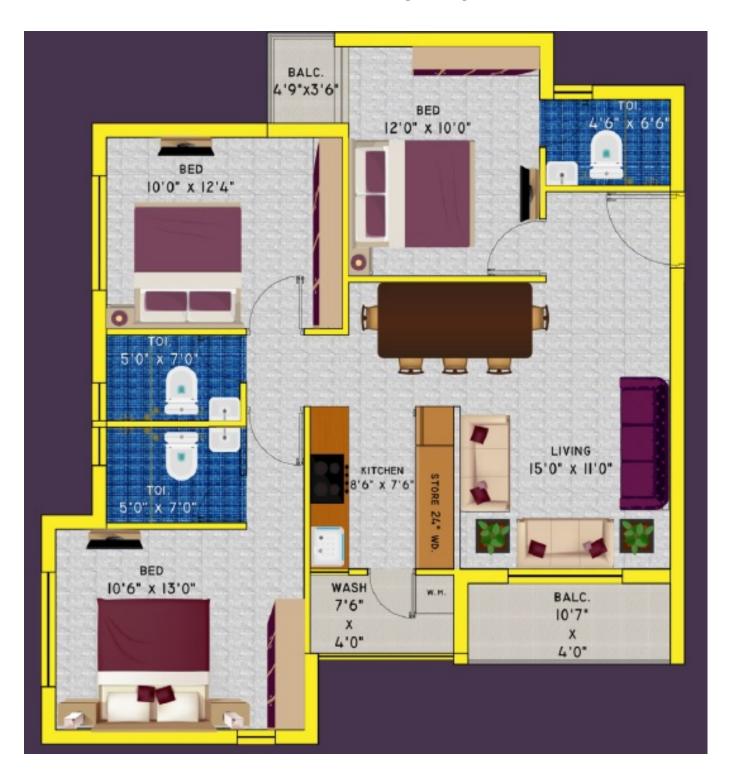

# **FLOOR PLAN (3BHK)**

Saleable Area: 1541 Sqft

**CA- 955 Sqft (Excluding Balcony)** 