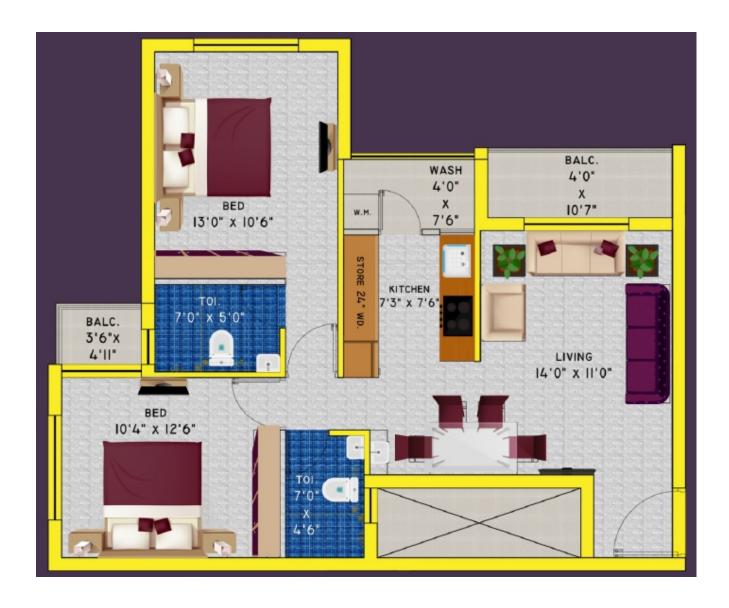

# **FLOOR PLAN (2BHK)**

Saleable Area: 1224 Sqft

**CA-765 Sqft (Excluding Balcony)** 