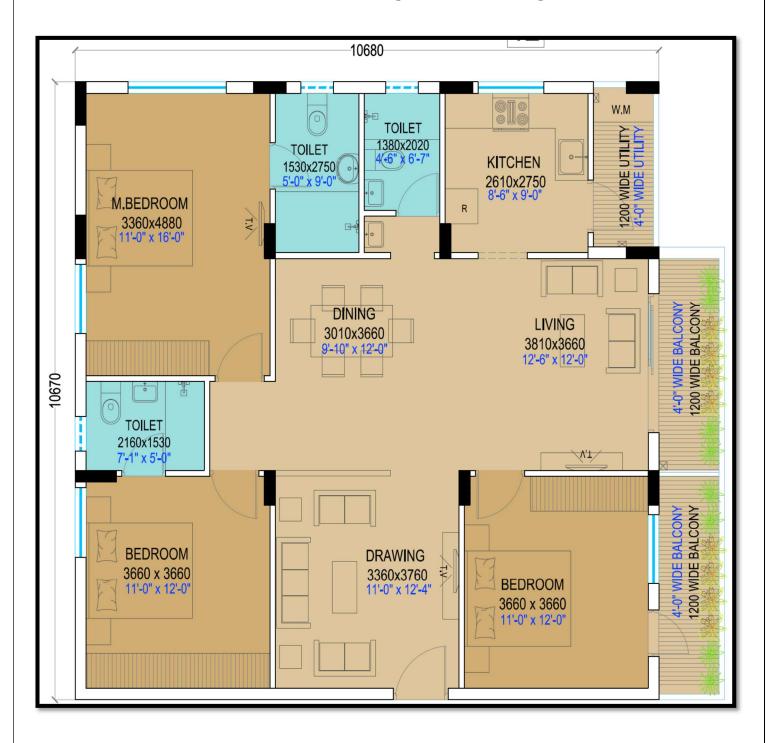

Stilt + 4 Floors)                                                                          |
| Block        | 13 Nos. (A to N Except J)                                                                   |
| Туре         | 2 BHK / 3 BHK<br>2BHK: (2BED + 2TOI + 1 KIT + 1 BAL)<br>3BHK: (3BED + 3TOI + 1 KIT + 2 BAL) |
| Units (Nos.) | 764                                                                                         |
| Lift         | 2 Nos. (Each Block)                                                                         |

# Floor Plan (2BHK SMALL)



Built-up Area: 800 Sqft Carpet Area: 662 Sqft

### Floor Plan (2BHK LARGE)



Built-up Area: 986 Sqft

Carpet Area: 837 Sqft

## Floor Plan (3BHK SMALL)



Built-up Area: 986 Sqft

Carpet Area: 830 Sqft

### Floor Plan (3BHK LARGE)



Built-up Area: 1328 Sqft

Carpet Area: 1108 Sqft

#### **Amenities**

- Gated Society
- ❖ 24\*7 CCTV surveillance
- ❖ 27\*7 Water Supply
- Community Hall
- Club House
- Landscaped garden
- Sewage Treatment Plant
- Rain water harvesting



#### **Proximity**

| Trident Galaxy                     | 750 Mtrs |
|------------------------------------|----------|
| Siridi Sai Baba Temple             | 700 Mtrs |
| Onesta Restro Cafe                 | 800 Mtrs |
| Khandagiri                         | 5.8 Km   |
| SUM Hospital                       | 5.0 Km   |
| AMRI Hospital                      | 5.0 Km   |
| CET College                        | 4.9 Km   |
| DN Wishdom Tree Global school      | 2.2 Km   |
| Railway Station                    | 14.5 Km  |
| Biju Patnaik International Airport |