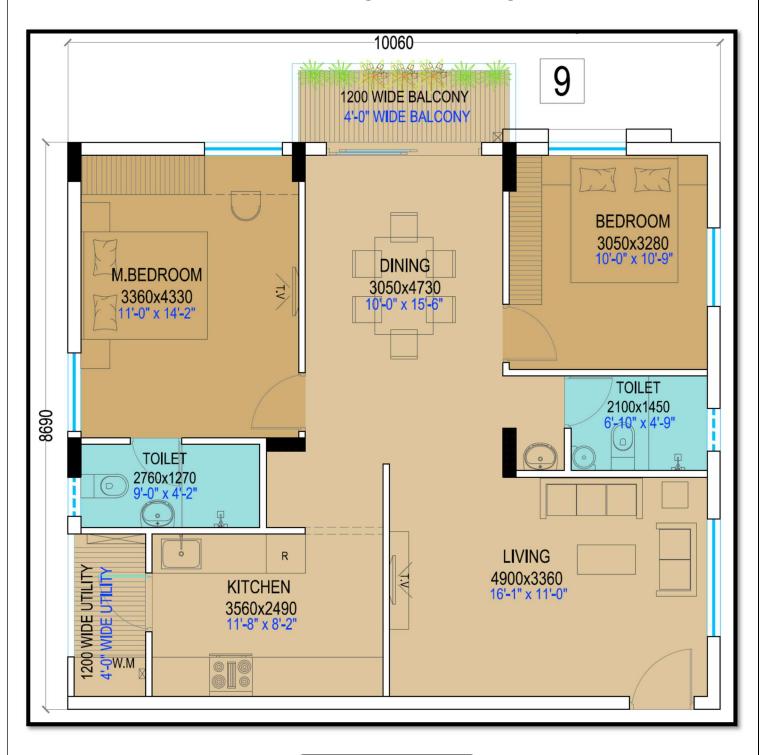

|
|--------------|---------------------------------------------------------------------------------------------|
| Level        | (Stilt + 4 Floors)                                                                          |
| Block        | 13 Nos. (A to N Except J)                                                                   |
| Туре         | 2 BHK / 3 BHK<br>2BHK: (2BED + 2TOI + 1 KIT + 1 BAL)<br>3BHK: (3BED + 3TOI + 1 KIT + 2 BAL) |
| Units (Nos.) | 764                                                                                         |
| Lift         | 2 Nos. (Each Block)                                                                         |

# Floor Plan (2BHK SMALL)



Built-up Area: 800 Sqft Carpet Area: 662 Sqft

### Floor Plan (2BHK LARGE)



Built-up Area: 986 Sqft

Carpet Area: 837 Sqft

## Floor Plan (3BHK SMALL)



Built-up Area: 986 Sqft

Carpet Area: 830 Sqft

### Floor Plan (3BHK LARGE)



Built-up Area: 1328 Sqft

Carpet Area: 1108 Sqft

#### **Amenities**

- Gated Society
- ❖ 24\*7 CCTV surveillance
- ❖ 27\*7 Water Supply
- Community Hall
- Club House
- Landscaped garden
- Sewage Treatment Plant
- Rain water harvesting



#### **Proximity**

| Trident Galaxy                     | 750 Mtrs |
|------------------------------------|----------|
| Siridi Sai Baba Temple             | 700 Mtrs |
| Onesta Restro Cafe                 | 800 Mtrs |
| Khandagiri                         | 5.8 Km   |
| SUM Hospital                       | 5.0 Km   |
| AMRI Hospital                      | 5.0 Km   |
| CET College