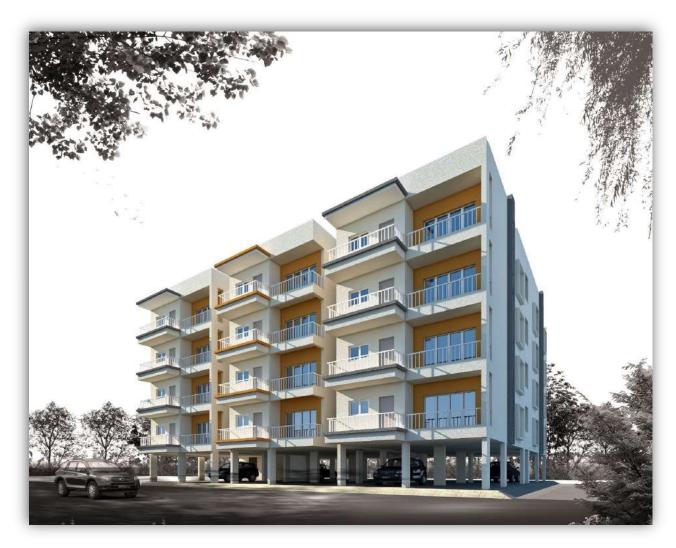

## TRIDENT GALAXY (PHASE- III)

ORERA Registration no: RP/19/2021/00496

#### Kalinga Nagar, Bhubaneswar

#### **Description**

| Land Area    | 10.5 Acres                                                                                  |
|--------------|---------------------------------------------------------------------------------------------|
| Level        | (Stilt + 4 Floors)                                                                          |
| Block        | 13 Nos. (A to N Except J)                                                                   |
| Туре         | 2 BHK / 3 BHK<br>2BHK: (2BED + 2TOI + 1 KIT + 1 BAL)<br>3BHK: (3BED + 3TOI + 1 KIT + 2 BAL) |
| Units (Nos.) | 764                                                                                         |
| Lift         | 2 Nos. (Each Block)                                                                         |