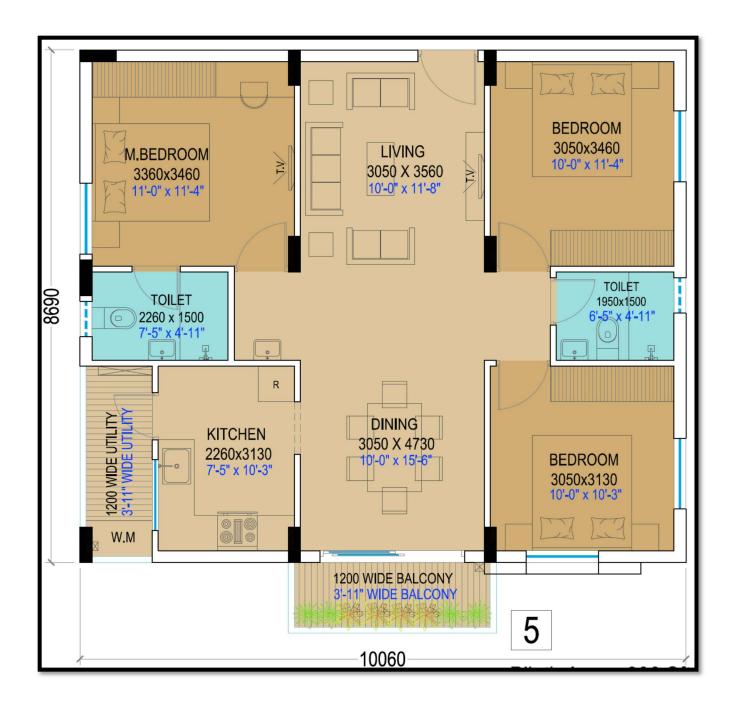

-----------------------------------------------------------|
| Level        | (Stilt + 4 Floors)                                                                          |
| Block        | 13 Nos. (A to N Except J)                                                                   |
| Туре         | 2 BHK / 3 BHK<br>2BHK: (2BED + 2TOI + 1 KIT + 1 BAL)<br>3BHK: (3BED + 3TOI + 1 KIT + 2 BAL) |
| Units (Nos.) | 764                                                                                         |
| Lift         | 2 Nos. (Each Block)                                                                         |

# Floor Plan (2BHK SMALL)



Built-up Area: 800 Sqft Carpet Area: 662 Sqft

### Floor Plan (2BHK LARGE)



Built-up Area: 986 Sqft

Carpet Area: 837 Sqft

## Floor Plan (3BHK SMALL)



Built-up Area: 986 Sqft

Carpet Area: 830 Sqft

### Floor Plan (3BHK LARGE)



Built-up Area: 1328 Sqft

Carpet Area: 1108 Sqft

#### **Amenities**

- Gated Society
- ❖ 24\*7 CCTV surveillance
- ❖ 27\*7 Water Supply
- Community Hall
- Club House
- Landscaped garden
- Sewage Treatment Plant
- Rain water harvesting



#### **Proximity**

| Trident Galaxy                     | 750 Mtrs |
|------------------------------------|----------|
| Siridi Sai Baba Temple             | 700 Mtrs |
| Onesta Restro Cafe                 | 800 Mtrs |
| Khandagiri                         | 5.8 Km   |
| SUM Hospital                       | 5.0 Km   |
| AMRI Hospital                      | 5.0 Km   |
| CET College                        | 4.9 Km   |
| DN Wishdom Tree Global school      | 2.2 Km   |
| Railway