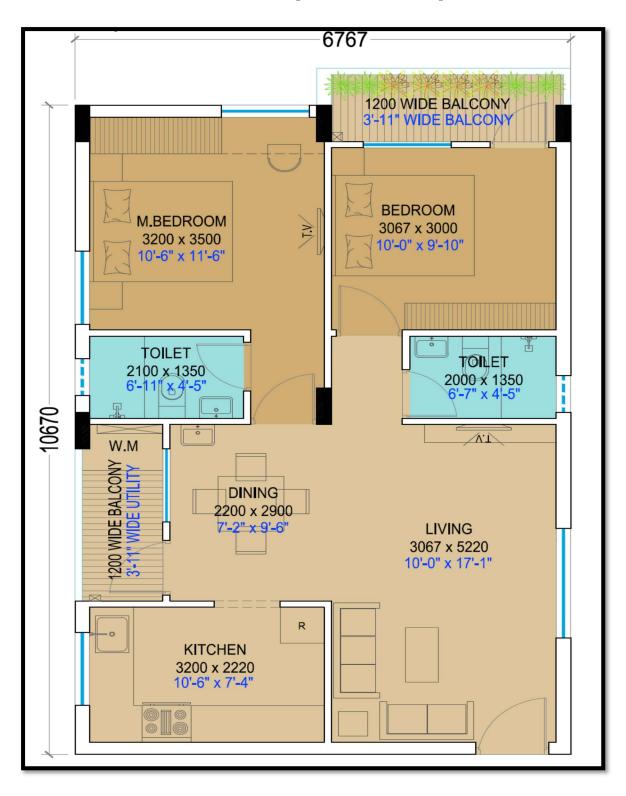

d Area    | 10.5 Acres                                                                                  |
|--------------|---------------------------------------------------------------------------------------------|
| Level        | (Stilt + 4 Floors)                                                                          |
| Block        | 13 Nos. (A to N Except J)                                                                   |
| Туре         | 2 BHK / 3 BHK<br>2BHK: (2BED + 2TOI + 1 KIT + 1 BAL)<br>3BHK: (3BED + 3TOI + 1 KIT + 2 BAL) |
| Units (Nos.) | 764                                                                                         |
| Lift         | 2 Nos. (Each Block)                                                                         |

# Floor Plan (2BHK SMALL)



Built-up Area: 800 Sqft Carpet Area: 662 Sqft

### Floor Plan (2BHK LARGE)



Built-up Area: 986 Sqft

Carpet Area: 837 Sqft

## Floor Plan (3BHK SMALL)



Built-up Area: 986 Sqft

Carpet Area: 830 Sqft

### Floor Plan (3BHK LARGE)



Built-up Area: 1328 Sqft

Carpet Area: 1108 Sqft

#### **Amenities**

- Gated Society
- ❖ 24\*7 CCTV surveillance
- ❖ 27\*7 Water Supply
- Community Hall
- Club House
- Landscaped garden
- Sewage Treatment Plant
- Rain water harvesting



#### **Proximity**

| Trident Galaxy                     | 750 Mtrs |
|------------------------------------|----------|
| Siridi Sai Baba Temple             | 700 Mtrs |
| Onesta Restro Cafe                 | 800 Mtrs |
| Khandagiri                         | 5.8 Km   |
| SUM Hospital                       | 5.0 Km   |
| AM