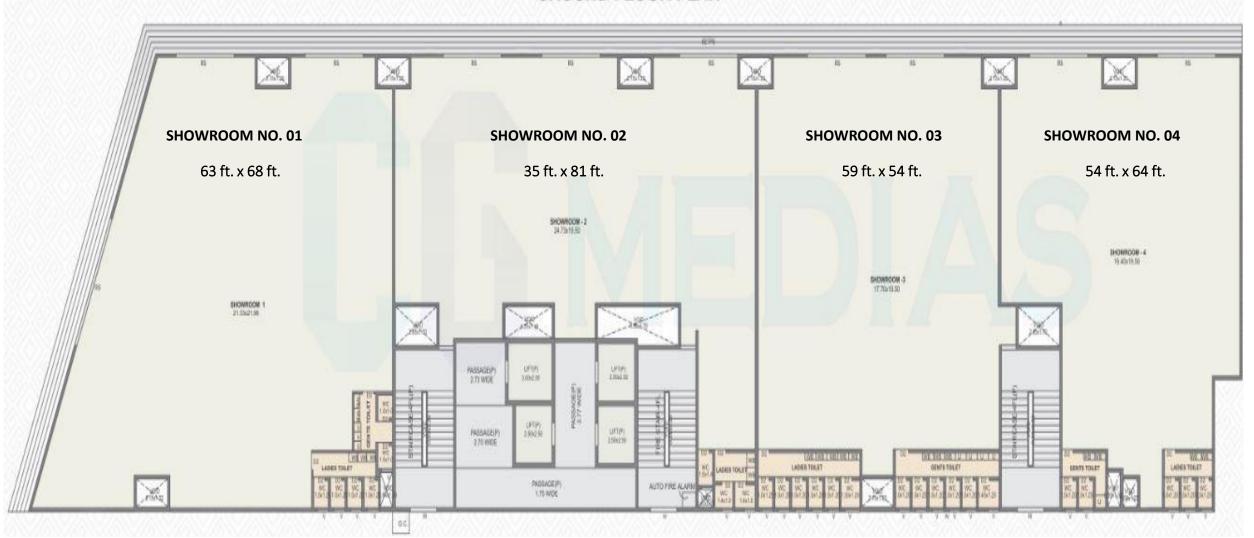

#### **GROUND FLOOR PLAN - LAYOUT**

#### **GROUND FLOOR PLAN**

## **AREA SUMMARY**

| Showroom No. | Carpet Area<br>(Sq. Mt.) | Mezzanine<br>(Sq. Mt) | Enclosed Balcony<br>(Sq. Mt) | Total Carpet<br>(Sq. Mt) | Total Carpet<br>(Sq. Ft) | Total Saleable Area (sq ft) |
|--------------|--------------------------|-----------------------|------------------------------|--------------------------|--------------------------|-----------------------------|
| 1            | 388.13                   | 85.99                 | 58.63                        | 532.75                   | 5734.47                  | 8314.98                     |
| 2            | 304.15                   | 31.15                 | 8.33                         | 343.63                   | 3698.80                  | 5363.26                     |
| 3            | 317.60                   | 104.96                | 50.04                        | 472.6                    | 5087.02                  | 7376.18                     |
| 4            | 263.47                   | 55.46                 | 47.17                        | 366.1                    | 3940.66                  | 5713.96                     |
| TOTAL        | 1273.35                  | 277.56                | 164.17                       | 1715.08                  | 18460.95                 | 26768.38                    |

## **INTERNAL DIMENSIONS**

| PARAMETERS                                          | Showroom 1 | Showroom 2 | Showroom 3 | Showroom 4 |
|-----------------------------------------------------|------------|------------|------------|------------|
| Road Frontage(ft.) approx.                          | 68         | 81         | 54         | 54         |
| Length (ft.) approx.                                | 63         | 35         | 59         | 54         |
| Width (ft.) approx.                                 | 68         | 81         | 54         | 64         |
| Clear ht. (without mezzanine)                       | 18.9       | 18.9       | 18.9       | 18.9       |
| Clear ht. (with mezzanine)                          | 9          | 9          | 9          | 9          |
| Approx. Open Space for Parking in front of Showroom | 15* 68     | 15*81      | 15*54      | 15*54      |