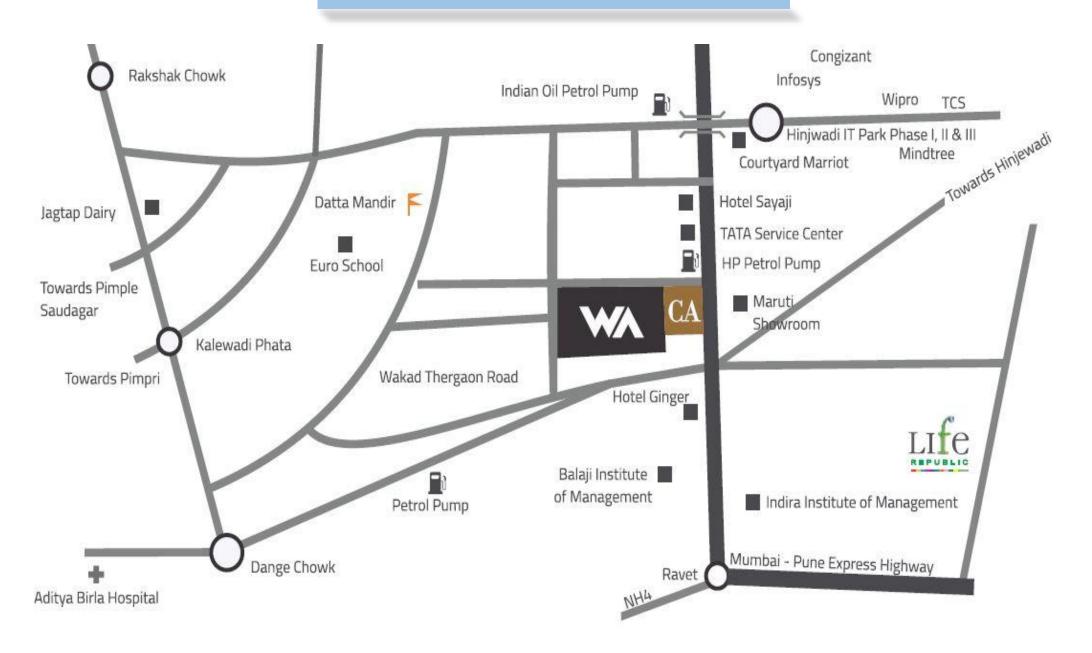

#### **LOCATION MAP**

## **SPECIFICATION**

| BUILDING NAME           | CITY AVENUE                                                                                                                                         |  |  |  |
|-------------------------|-----------------------------------------------------------------------------------------------------------------------------------------------------|--|--|--|
| Location Address        | Survey no 131/132,Next to Jaquar Land Rover Showroom, Near Sayaji Hotel, Pune - Mumbai By Pass, Wakad, Pimpri-Chinchwad, Maharashtra 411057, India. |  |  |  |
| Google Pin              | https://goo.gl/maps/9CwXhsht5vP2                                                                                                                    |  |  |  |
| Showroom Offered        | 4 Showrooms                                                                                                                                         |  |  |  |
| Road Frontage           | 60 ft. (Approx. per unit)                                                                                                                           |  |  |  |
| Showroom Height         | 10 ft. without mezzanine & 9 ft. with mezzanine                                                                                                     |  |  |  |
| Parking - 4 wheelers    | (Floating Parking for all Showrooms)                                                                                                                |  |  |  |
| Power Back up           | 150 Watts per Sq.mt on carpet                                                                                                                       |  |  |  |
| Loading & Unloading bay | As per norms                                                                                                                                        |  |  |  |
| Toilet Blocks           | Provision given                                                                                                                                     |  |  |  |
| Signage provision       | Provision given                                                                                                                                     |  |  |  |
| Possession date         | Ready Possession                                                                                                                                    |  |  |  |