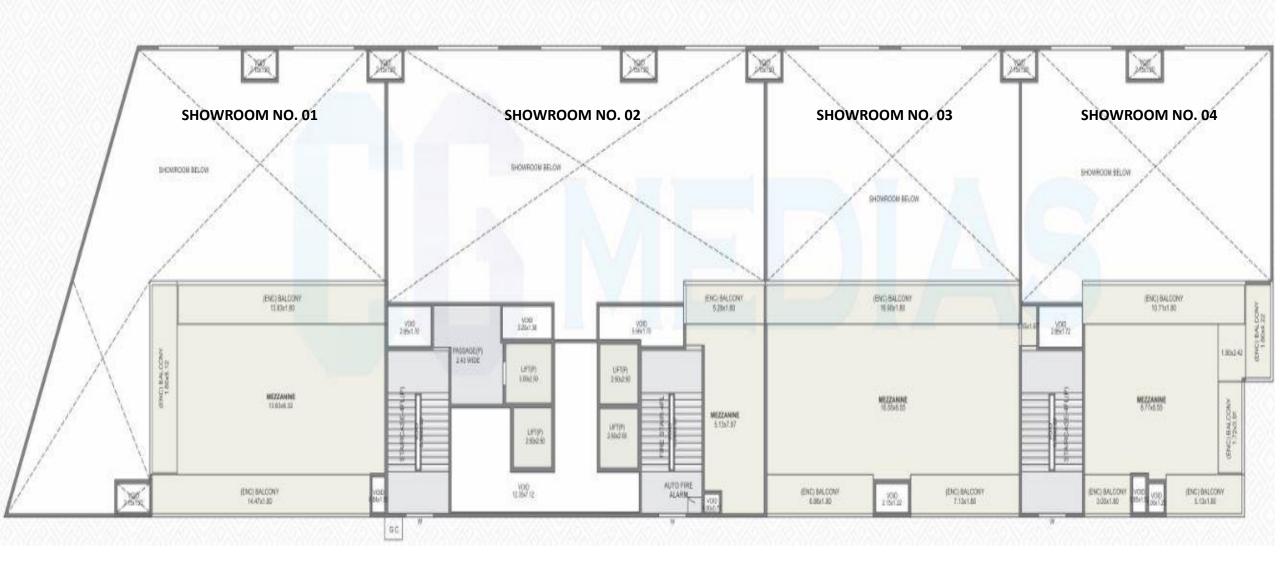

## **MEZZANINE FLOOR PLAN - LAYOUT**

#### **MEZZANINE FLOOR PLAN**

## **AREA SUMMARY**

| Showroom No. | Carpet Area<br>(Sq. Mt.) | Mezzanine<br>(Sq. Mt) | Enclosed Balcony<br>(Sq. Mt) | Total Carpet<br>(Sq. Mt) | Total Carpet<br>(Sq. Ft) | Total Saleable Area (sq ft) |
|--------------|--------------------------|-----------------------|------------------------------|--------------------------|--------------------------|-----------------------------|
| 1            | 388.13                   | 85.99                 | 58.63                        | 532.75                   | 5734.47                  | 8314.98                     |
| 2            | 304.15                   | 31.15                 | 8.33                         | 343.63                   | 3698.80                  | 5363.26                     |
| 3            | 317.60                   | 104.96                | 50.04                        | 472.6                    | 5087.02                  | 7376.18                     |
| 4            | 263.47                   | 55.46                 | 47.17                        | 366.1                    | 3940.66                  | 5713.96                     |
| TOTAL        | 1273.35                  | 277.56                | 164.17                       | 1715.08                  | 18460.95                 | 26768.38                    |

## **INTERNAL DIMENSIONS**

| PARAMETERS                                          | Showroom 1 | Showroom 2 | Showroom 3 | Showroom 4 |
|-----------------------------------------------------|------------|------------|------------|------------|
| Road Frontage(ft.) approx.                          | 68         | 81         | 54         | 54         |
| Length (ft.) approx.                                | 63         | 35         | 59         | 54         |
| Width (ft.) approx.                                 | 68         | 81         | 54         | 64         |
| Clear ht. (without mezzanine)                       | 18.9       | 18.9       | 18.9       | 18.9       |
| Clear ht. (with mezzanine)                          | 9          | 9          | 9          | 9          |
| Approx. Open Space for Parking in front of Showroom | 15* 68     | 15*81      | 15*54      | 15*54      |